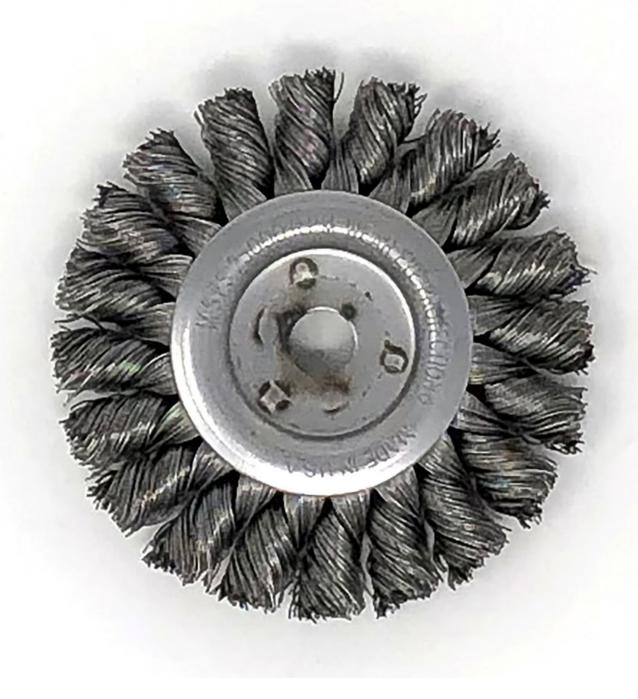

## **CARBON STEEL - NON-THREADED**

## **Non-Threaded Regular Twist Knot Wheels**

- For use on small grinders and portable power tools
- · Provides aggressive action in the removal of bead scale, weld flash or splatter
- Covers more surface area in a single pass
- Carbon steel wire for low to medium flexibility and aggressive cutting action

## Industrial Packing

| DIA | ARBOR      | WIRE SIZE | TYPE          | MAX RPM | QTY | PART # |
|-----|------------|-----------|---------------|---------|-----|--------|
| 6"  | 5/8", 1/2" | .020"     | Regular Twist | 9000    | 1   | 03386  |